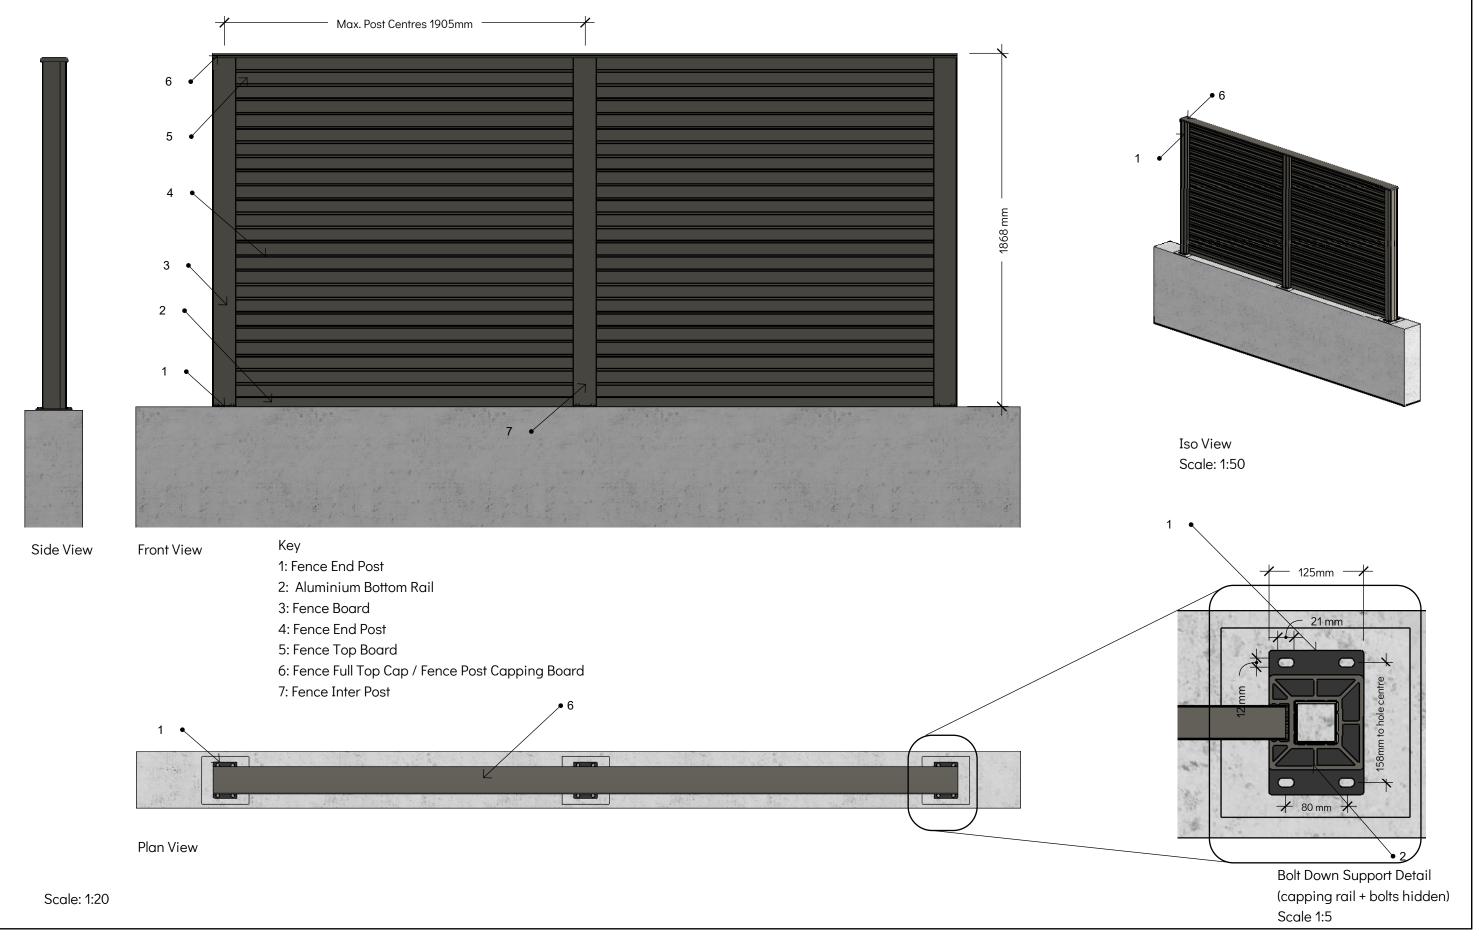

## Assembled Fence Heights: 4ft; 5ft; 6ft

### "4 Foot" Fence:

| Qty                     | Component            | <u>Assembled</u><br><u>Height</u> | <u>Component</u><br>Total Height |
|-------------------------|----------------------|-----------------------------------|----------------------------------|
| 1no.                    | Fence Bottom<br>Rail | 45mm                              | 45mm                             |
| 7no.                    | Fence Panel          | 150mm                             | 1050mm                           |
| 1no.                    | Top Fence<br>Panel   | 140mm                             | 140mm                            |
| Fence Height            |                      |                                   |                                  |
| (excluding              |                      |                                   | <u>1235mm</u>                    |
| <u>post &amp; caps)</u> |                      |                                   |                                  |

#### "5 Foot" Fence:

| Qty                                        | <u>Component</u>     | <u>Assembled</u><br><u>Height</u> | <u>Component</u><br>Total Height |
|--------------------------------------------|----------------------|-----------------------------------|----------------------------------|
| 1no.                                       | Fence Bottom<br>Rail | 50mm                              | 45mm                             |
| 9no.                                       | Fence Panel          | 150mm                             | 1350mm                           |
| 1no.                                       | Top Fence<br>Panel   | 140mm                             | 140mm                            |
| Fence Height<br>(excluding<br>post & caps) |                      |                                   | <u>1535mm</u>                    |

#### <u>"6 Foot" Fence:</u>

| Qty                                        | Component            | Assembled<br>Height | <u>Component</u><br>Total Height |
|--------------------------------------------|----------------------|---------------------|----------------------------------|
| 1no.                                       | Fence Bottom<br>Rail | 45mm                | 45mm                             |
| 11no.                                      | Fence Panel          | 150mm               | 1650mm                           |
| 1no.                                       | Top Fence<br>Panel   | 140mm               | 140mm                            |
| Fence Height<br>(excluding<br>post & caps) |                      |                     | <u>1835mm</u>                    |