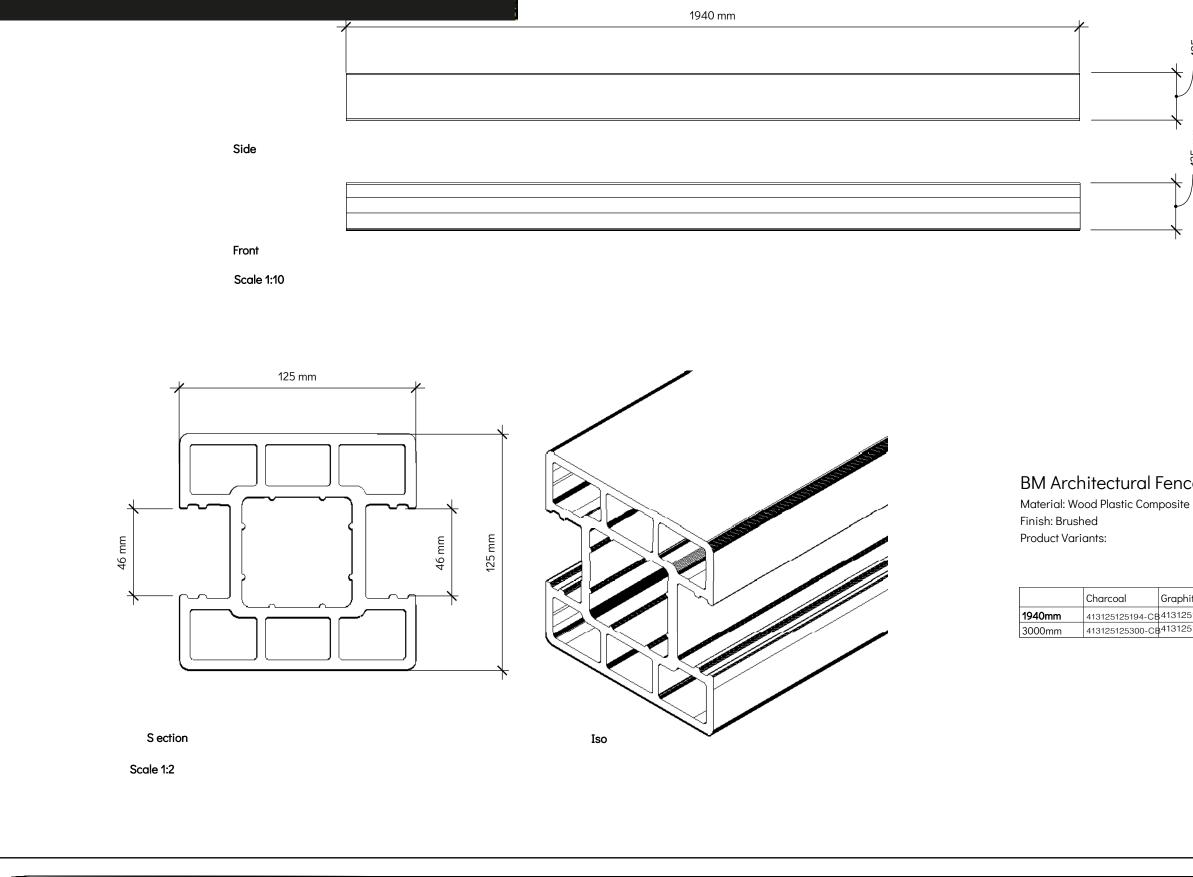

## BM Architectural Fence Composite Intermediate Post

| coal       | Graphite        | Walnut          |
|------------|-----------------|-----------------|
| 5125194-CE | 413125125194-GR | 413125125194-WN |
| 5125300-CE | 413125125300-GR | 413125125300-WN |

#### Inter Fence Post

Issued 24/03/22 Revisior 1 Sheet 1/4

|  | DivisionTitleFencing413125125RangeScaleEazyFenceAs Shown @ A3ItemFence Board | Description<br>Composite |
|--|------------------------------------------------------------------------------|--------------------------|
|--|------------------------------------------------------------------------------|--------------------------|