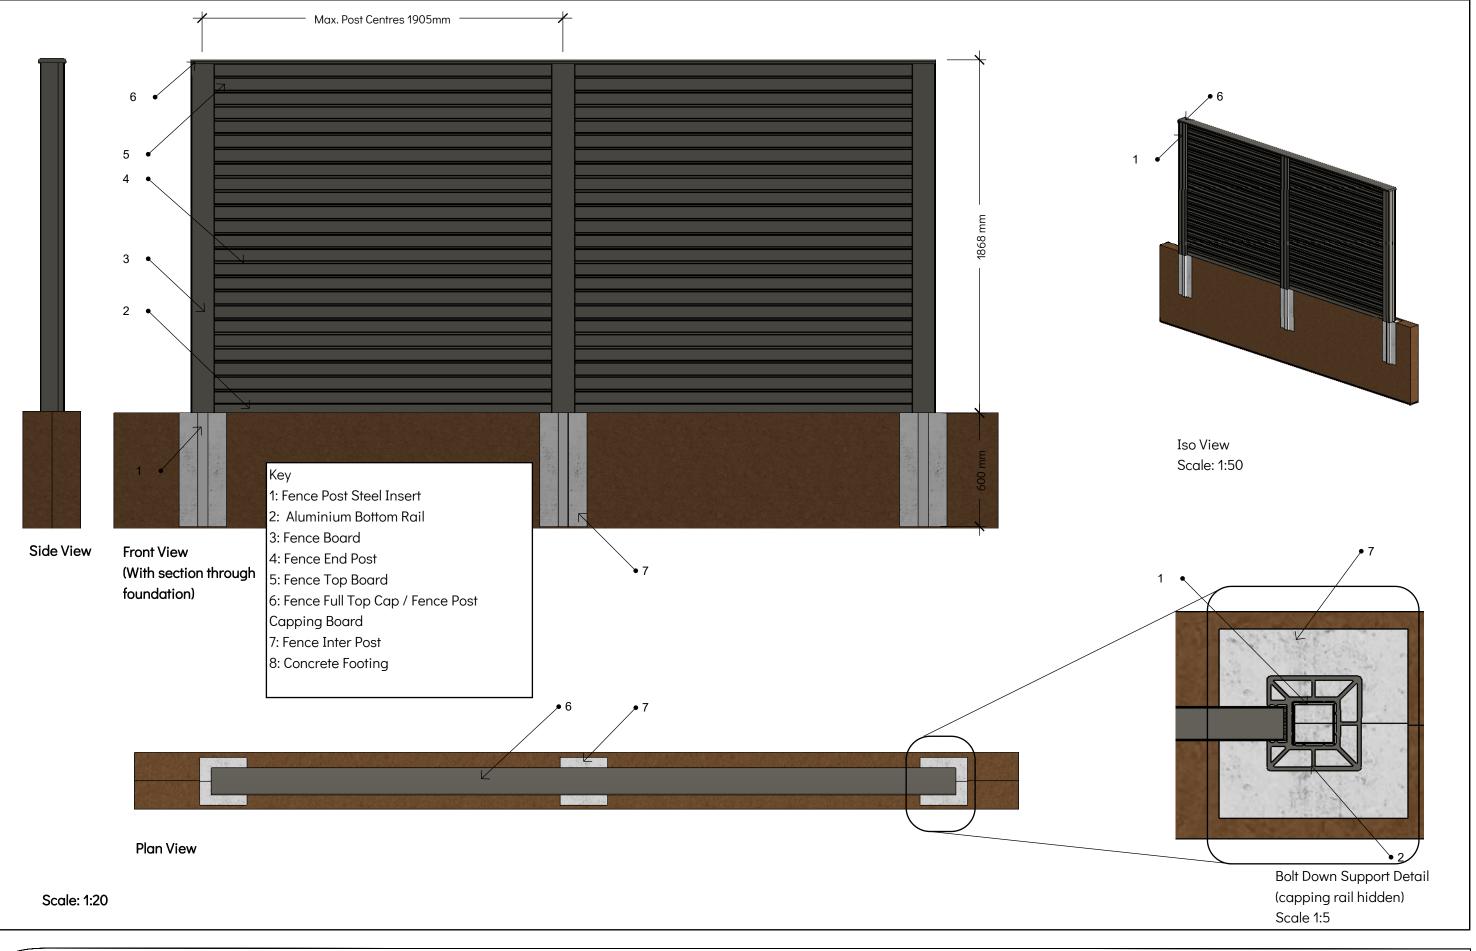

## Assembled Fence Heights: 4ft; 5ft; 6ft

### "4 Foot" Fence:

| Qty                     | Component            | <u>Assembled</u><br><u>Height</u> | <u>Component</u><br>Total Height |
|-------------------------|----------------------|-----------------------------------|----------------------------------|
| 1no.                    | Fence Bottom<br>Rail | 45mm                              | 45mm                             |
| 7no.                    | Fence Panel          | 150mm                             | 1050mm                           |
| 1no.                    | Top Fence<br>Panel   | 140mm                             | 140mm                            |
| Fence Height            |                      |                                   |                                  |
| (excluding              |                      |                                   | <u>1235mm</u>                    |
| <u>post &amp; caps)</u> |                      |                                   |                                  |

#### "5 Foot" Fence:

| Qty                                        | <u>Component</u>     | <u>Assembled</u><br><u>Height</u> | <u>Component</u><br>Total Height |
|--------------------------------------------|----------------------|-----------------------------------|----------------------------------|
| 1no.                                       | Fence Bottom<br>Rail | 50mm                              | 45mm                             |
| 9no.                                       | Fence Panel          | 150mm                             | 1350mm                           |
| 1no.                                       | Top Fence<br>Panel   | 140mm                             | 140mm                            |
| Fence Height<br>(excluding<br>post & caps) |                      |                                   | <u>1535mm</u>                    |

#### <u>"6 Foot" Fence:</u>

| Qty                                        | Component            | Assembled<br>Height | <u>Component</u><br>Total Height |
|--------------------------------------------|----------------------|---------------------|----------------------------------|
| 1no.                                       | Fence Bottom<br>Rail | 45mm                | 45mm                             |
| 11no.                                      | Fence Panel          | 150mm               | 1650mm                           |
| 1no.                                       | Top Fence<br>Panel   | 140mm               | 140mm                            |
| Fence Height<br>(excluding<br>post & caps) |                      |                     | <u>1835mm</u>                    |