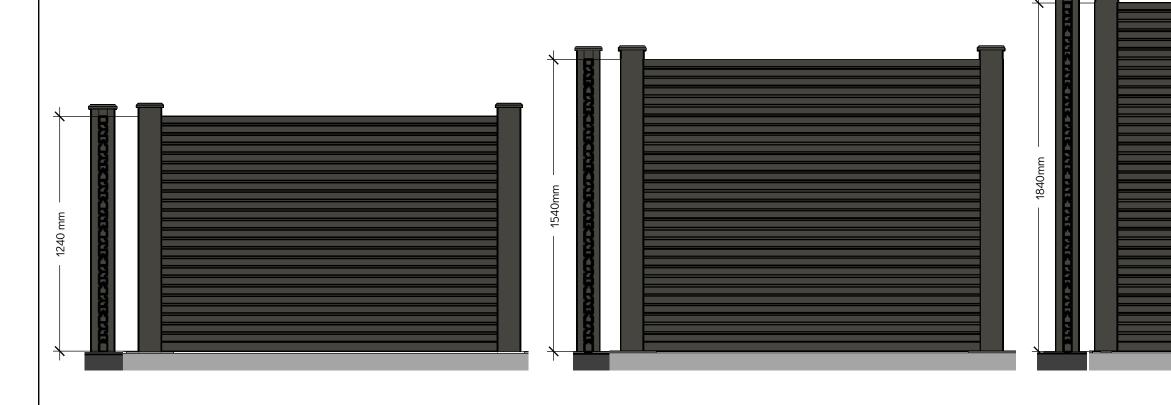

Inter Fence Post

Issued 24/03/22 Revision 1 Sheet 3/4

## Assembled Fence Heights: 4ft; 5ft; 6ft

### "4 Foot" Fence:

| Qty                     | Component            | <u>Assembled</u><br><u>Height</u> | <u>Component</u><br>Total Height |
|-------------------------|----------------------|-----------------------------------|----------------------------------|
| 1no.                    | Fence Bottom<br>Rail | 45mm                              | 45mm                             |
| 7no.                    | Fence Panel          | 150mm                             | 1050mm                           |
| 1no.                    | Top Fence<br>Panel   | 140mm                             | 140mm                            |
| Fence Height            |                      |                                   |                                  |
| (excluding              |                      |                                   | <u>1235mm</u>                    |
| <u>post &amp; caps)</u> |                      |                                   |                                  |

#### "5 Foot" Fence:

| Qty                                        | <u>Component</u>     | <u>Assembled</u><br><u>Height</u> | <u>Component</u><br>Total Height |
|--------------------------------------------|----------------------|-----------------------------------|----------------------------------|
| 1no.                                       | Fence Bottom<br>Rail | 50mm                              | 45mm                             |
| 9no.                                       | Fence Panel          | 150mm                             | 1350mm                           |
| 1no.                                       | Top Fence<br>Panel   | 140mm                             | 140mm                            |
| Fence Height<br>(excluding<br>post & caps) |                      |                                   | <u>1535mm</u>                    |

#### <u>"6 Foot" Fence:</u>

| Qty                                        | Component            | Assembled<br>Height | <u>Component</u><br>Total Height |
|--------------------------------------------|----------------------|---------------------|----------------------------------|
| 1no.                                       | Fence Bottom<br>Rail | 45mm                | 45mm                             |
| 11no.                                      | Fence Panel          | 150mm               | 1650mm                           |
| 1no.                                       | Top Fence<br>Panel   | 140mm               | 140mm                            |
| Fence Height<br>(excluding<br>post & caps) |                      |                     | <u>1835mm</u>                    |